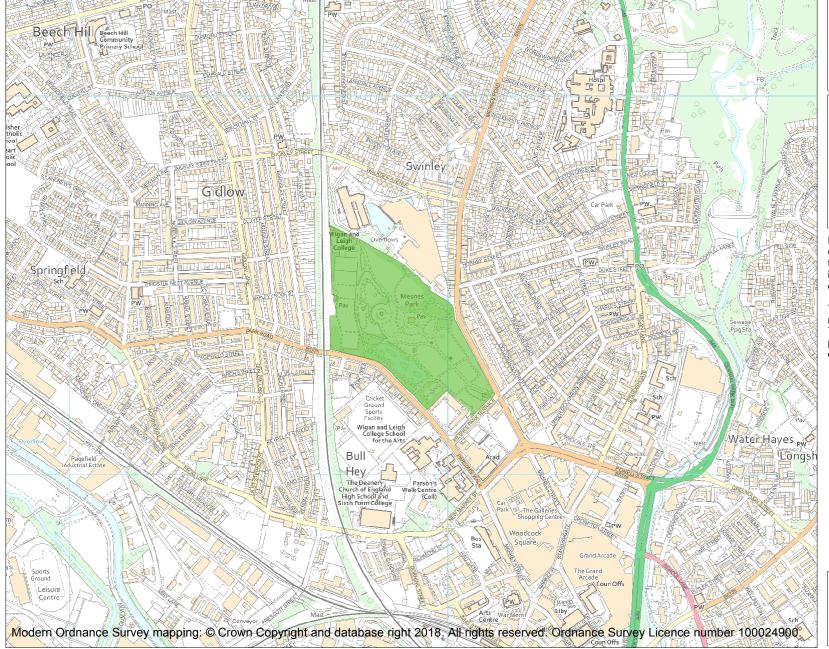

This is an A4 sized map and should be printed full size at A4 with no page scaling set.

Name: MESNES PARK

Heritage Category:

Park and Garden

1001335

List Entry No :

Grade:

County:

District: Wigan

Parish: Non Civil Parish

Each official record of a registered garden or other land contains a map. The map here has been translated from the official map and that process may have introduced inaccuracies. Copies of maps that form part of the official record can be obtained from Historic England.

This map was delivered electronically and when printed may not be to scale and may be subject to distortions. The map and grid references are for identification purposes only and must be read in conjunction with other information in the record.

**List Entry NGR:** SD 57905 06377

**Map Scale:** 1:10000

Print Date: 20 May 2024

HistoricEngland.org.uk